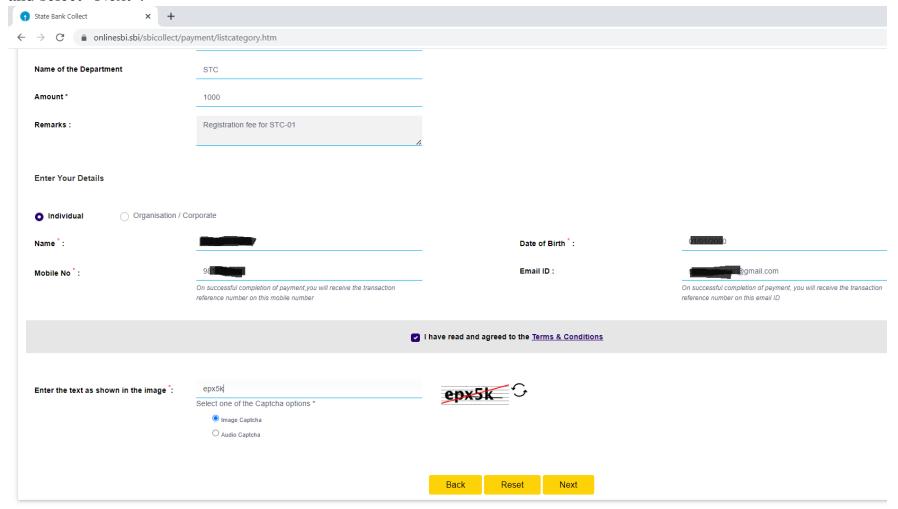

4. All other necessary details to be filled. Please note that the "Address" field should not have any special characters. (including: comma, dot, #, -, :).

| ↑ State Bank Collect × +          |                                                                                                                 |                                                             |                                                                                                       |
|-----------------------------------|-----------------------------------------------------------------------------------------------------------------|-------------------------------------------------------------|-------------------------------------------------------------------------------------------------------|
| - > C • onlinesbi.sbi/sbicollect/ | /payment/listcategory.htm                                                                                       |                                                             |                                                                                                       |
| Payment Category :                | Short Term Course   ▼                                                                                           |                                                             |                                                                                                       |
| Chose category of payment *       | SHORT TERM COURSE *                                                                                             |                                                             |                                                                                                       |
| Applicant Name *                  | Santosh Kumar                                                                                                   |                                                             |                                                                                                       |
| Address *                         | 209 cura wanni kanya cara SE Delhi 92                                                                           | Special Characters should be avoided in "Address" field     |                                                                                                       |
| Mobile No *                       | <b>1</b>                                                                                                        | _                                                           |                                                                                                       |
| Reference/Advt No/Course No *     | STC-01                                                                                                          | _                                                           |                                                                                                       |
| Email ID *                        | sanloshkumar@gmail.com                                                                                          | _                                                           |                                                                                                       |
| Name of the Department            | STC                                                                                                             | _                                                           |                                                                                                       |
| Amount *                          | 1000                                                                                                            | _                                                           |                                                                                                       |
| Remarks :                         | Registration fee for STC-01                                                                                     |                                                             |                                                                                                       |
|                                   |                                                                                                                 | <u>&amp;</u>                                                |                                                                                                       |
| Enter Your Details                |                                                                                                                 |                                                             |                                                                                                       |
| Individual Organisation /         | Corporate                                                                                                       |                                                             |                                                                                                       |
| Name *:                           | Santosh Kumar                                                                                                   | Date of Birth <sup>*</sup> :                                | 11/01/24 100                                                                                          |
| Mobile No *:                      | <b>98110 18</b> 8                                                                                               | Email ID :                                                  | Sanjoshkumai @ghrail.com                                                                              |
|                                   | On successful completion of payment, you will receive the transaction<br>reference number on this mobile number |                                                             | On successful completion of payment, you will receive the transa<br>reference number on this email ID |
|                                   |                                                                                                                 | I have read and agreed to the <u>Terms &amp; Conditions</u> |                                                                                                       |

5. Please enter the 'course code' of the course you are interested to attend as "Reference/Advt.No/Course No." like STC-01 as mentioned in the above image/screenshot.

6. Please select "I have read and agreed to the Terms & Conditions" and "Enter the text as shown in the image (Captcha)" and select "Next".