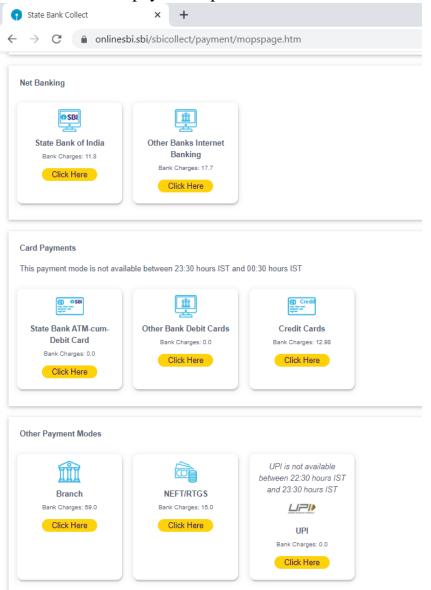

7. Please verify the details and click the "Next" button again to select various payment options or 'Back" to modify in case of any correction.

8. There are various payment options available:

- 9. Choose your preferred payment option and pay the registration fee. You may also pay through SBI branches for which you have to generate the challan from this site and have to visit any SBI branch near your area for making the payment.
- 10.After successful online transaction, please note down the **SBCollect Reference Number** (generally starts with DU......). Please **download the e-receipt** generated after successful transaction which needs to be uploaded during the online registration for the program. If you are paying through branch, the challan will be signed & sealed by them. Please upload the scanned copy while online registration for the program.
- 11. Now the applicant has to fill the online registration form.
- 12.In the E-receipt if the transaction status is pending then candidate have to check the status of the transaction by clicking link of SBcollect (as mentioned in step:1) and choose the option "TRANSACTION HISTORY". The receipt can be downloaded through OTP option or after providing the necessary information like mobile number, date of birth etc. If the transaction is failed, then applicant may ensure that the amount has been returned to their account according to the payment option they have chosen. Also, they have to make fresh payment and upload the e-receipt to be considered for the skill development program.
- 13. CSIR-CFTRI prefers the applicants to pay the registration fee through SBCollect service of SBI. In case the applicant faces any issue in SBCollect, they may pay the fee through NEFT with the following information: