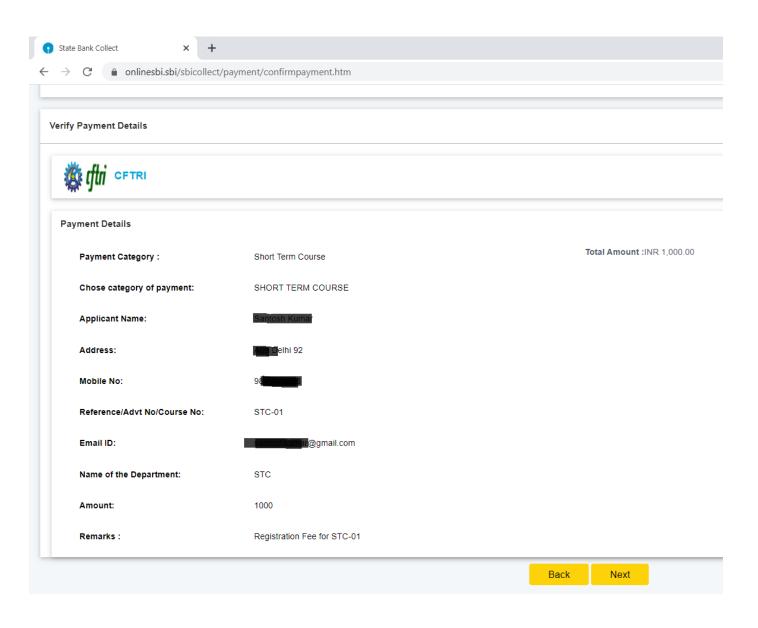

7. Please verify the details and click the "Next" button again to select various payment options or 'Back" to modify in case of any correction.

8. There are various payment options available:

- 9. Choose your preferred payment option and pay the registration fee. You may also pay through SBI branches for which you have to generate the challan from this site and have to visit any SBI branch near your area for making the payment.
- 10.After successful online transaction, please note down the **SBCollect Reference Number** (generally starts with DU......). Please **download the e-receipt** generated after successful transaction which needs to be uploaded during the online registration for the program. If you are paying through branch, the challan will be signed & sealed by them. Please upload the scanned copy while online registration for the program.
- 11. Now the applicant has to fill the online registration form.
- 12.In the E-receipt if the transaction status is pending then candidate have to check the status of the transaction by clicking link of SBcollect (as mentioned in step:1) and choose the option "TRANSACTION HISTORY". The receipt can be downloaded through OTP option or after providing the necessary information like mobile number, date of birth etc. If the transaction is failed, then applicant may ensure that the amount has been returned to their account according to the payment option they have chosen. Also, they have to make fresh payment and upload the e-receipt to be considered for the skill development program.
- 13. CSIR-CFTRI prefers the applicants to pay the registration fee through SBCollect service of SBI. In case the applicant faces any issue in SBCollect, they may pay the fee through NEFT with the following information: