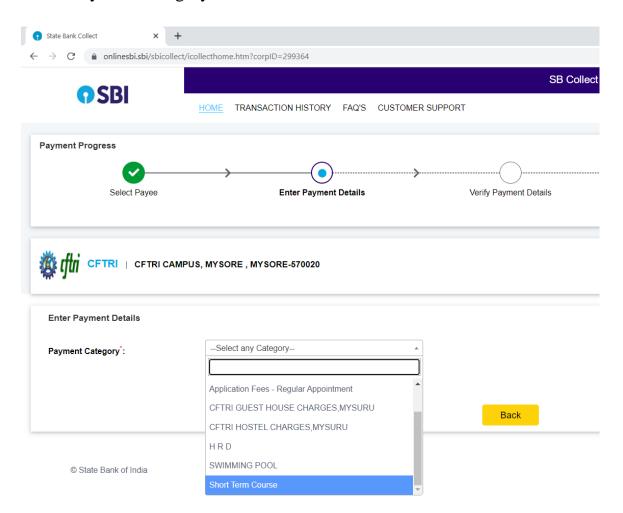

## **Payment instructions:**

- 1. Link to SBI Collect URL: <a href="https://www.onlinesbi.sbi/sbicollect/icollecthome.htm?corpID=299364">https://www.onlinesbi.sbi/sbicollect/icollecthome.htm?corpID=299364</a>
- 2. Select Payment Category as: 'Short Term Course'

3. In the 'Choose category of payment', please select "SHORT TERM COURSE"

| State Bank Collect                                                     |                                                                                                              |                                                             |                                                                                                        |
|------------------------------------------------------------------------|--------------------------------------------------------------------------------------------------------------|-------------------------------------------------------------|--------------------------------------------------------------------------------------------------------|
| $\leftarrow$ $\rightarrow$ $C$ $^{\bullet}$ onlinesbi.sbi/sbicollect/p | ayment/listcategory.htm                                                                                      |                                                             |                                                                                                        |
| Payment Category :                                                     | Short Term Course *                                                                                          |                                                             |                                                                                                        |
| Chose category of payment *                                            | SHORT TERM COURSE ▼                                                                                          |                                                             |                                                                                                        |
| Applicant Name *                                                       |                                                                                                              |                                                             |                                                                                                        |
| Address *                                                              |                                                                                                              |                                                             |                                                                                                        |
| Mobile No *                                                            |                                                                                                              |                                                             |                                                                                                        |
| Reference/Advt No/Course No *                                          |                                                                                                              |                                                             |                                                                                                        |
| Email ID *                                                             |                                                                                                              |                                                             |                                                                                                        |
| Name of the Department                                                 |                                                                                                              |                                                             |                                                                                                        |
| Amount *                                                               |                                                                                                              |                                                             |                                                                                                        |
| Remarks :                                                              |                                                                                                              |                                                             |                                                                                                        |
|                                                                        |                                                                                                              |                                                             |                                                                                                        |
| Enter Your Details                                                     |                                                                                                              |                                                             |                                                                                                        |
| Individual Organisation / C                                            | Corporate                                                                                                    |                                                             |                                                                                                        |
| Name *:                                                                |                                                                                                              | Date of Birth ::                                            | [dd/mm/yyyy]                                                                                           |
| Mobile No *:                                                           |                                                                                                              | Email ID :                                                  |                                                                                                        |
|                                                                        | On successful completion of payment, you will receive the transaction reference number on this mobile number |                                                             | On successful completion of payment, you will receive the transac<br>reference number on this email ID |
|                                                                        |                                                                                                              | I have read and agreed to the <u>Terms &amp; Conditions</u> |                                                                                                        |